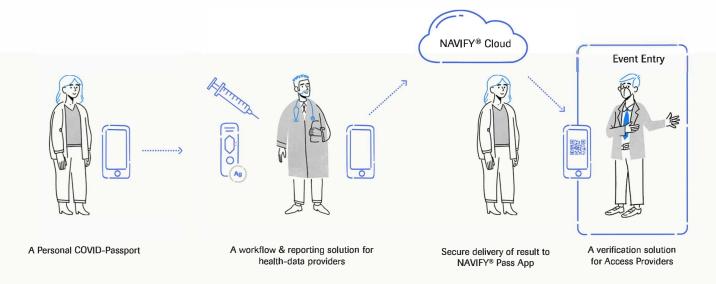

# **NAVIFY®** Pass Solution

An End to End digital COVID-19 Solution

**NAVIFY® Pass** is a digital COVID-19 solution to aid test providers and recipients to share diagnostic results securely, remotely and seamlessly.

NAVIFY® Pass Pro provides a professional tool to support workflows of COVID testing and vaccination administering. It can also be utilised for event access management, where entry criteria can be set and the NAVIFY® Pass holder can have their access easily authenticated.

#### **Event Management Tool**

- Event entry can be managed by predefined entry criteria
- NAVIFY® Pass users can display their personal QR code as authentication
- NAVIFY® Pass users can display their approved entry without sharing personal information such as test or vaccination details