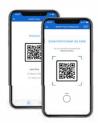

# NAVIFY® Pass a Personal COVID ID

## A Personal COVID-19 Application

- Digital ID
- Access to new test results
- Secure storage of past tests and vaccination status