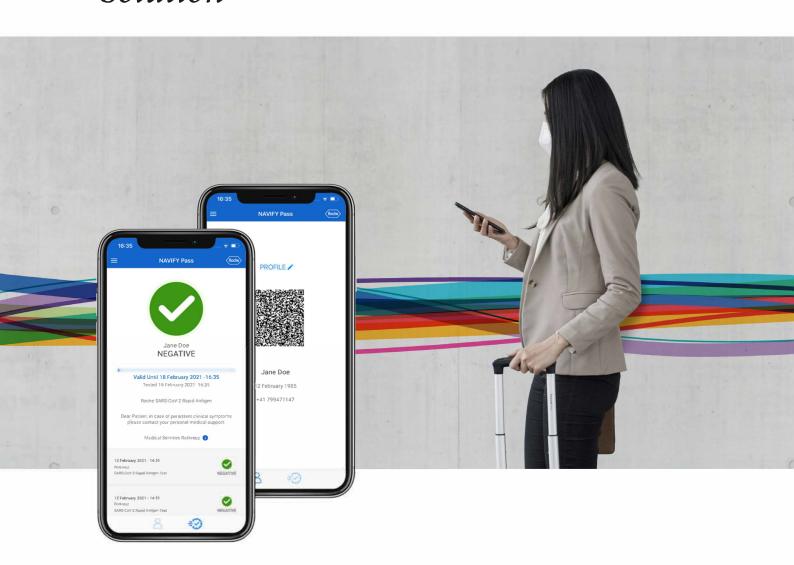

## **Managing COVID-19 Health Data**

A digital solution for individuals, health professionals and event managment

The mobile NAVIFY® Pass Application (App) allows individuals to register and automatically receive test results from NAVIFY® Pass Pro operators directly to their phone. The recipients can also use the App to display their own results.

## A Personal COVID-19 Application

- Digital ID
- Access to new test results
- Secure storage of past tests and vaccination status