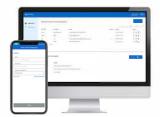

#### **NAVIFY®** Pass Pro

for Health-Data Providers

## **Desktop - Event Management**

- Customise event details
- Set up test types (PCR, antigen, antibody)
- Define the test duration, read times and result options
- Customisation of messaging to test performer and recipient
- Export of result reports

#### **Mobile - Test Performer**

- Scan event profile
- Scan test device and patient ID
- Use of the test timer and customised messaging
- Input of patient results